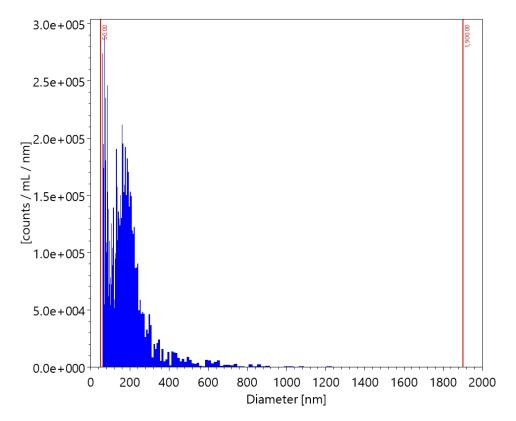

## Supplementary Figure 3. Characterization of CFS EVs by NTA using the

**ViewSizer 3000.** Representative PSD of the EV sample measured on an alternate NTA platform, the ViewSizer 3000. Graph is representative for measuring samples using the optimal particle/frame rate according to the ViewSizer 3000. Concentration histogram is not background-subtracted and is unadjusted for the dilution factor. CFS: Cell-free saliva; EVs: extracellular vesicles; PSD: particle size distribution.